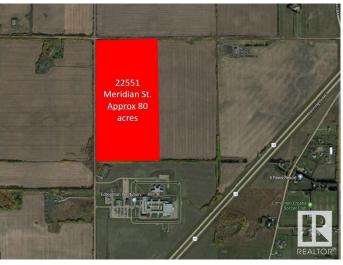

## \$3,600,000

0 Bedroom, 0.00 Bathroom, Single Family on 74.12 Acres

Edmonton Energy And Technology Park, Edmonton, AB

This eighty (80) Acres parcel within city of Edmonton limit is located along Meridian Street and 227 Avenue. This agricultural land is just off the Manning Drive and is in the heart of Edmonton Energy and Technology Park. There is upside as this developmental opportunity is identified as potential "Research and Development" zoning in proposed Edmonton Energy and Technology Park. There is a Three (3) bedroom house on the property and the rest of the land is under farming.