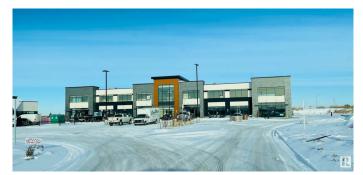

# \$1,177,550 - 6604 178 Av Nw, Edmonton

MLS® #E4199495

### \$1,177,550

Bedroom, Bathroom, 2,141 sqft Retail on 0.00 Acres

Crystallina Nera East, Edmonton, AB

**CRYSTALLINA LANDING! JOIN SHOPPERS** DRUG MART, STARBUCKS, SUBWAY, SHELL AND MORE! PHASE 2:PRE LEASING BUILDINGS C & D (POSSESSION SUMMER 2024). HIGH EXPOSURE. Brand New Prime Retail Condominium Units from 1,200 sq.ft Plus. PHASE 1 (POSSESSION READY)FOR SALE OR LEASE IN BUILDING B ONLY. Purchase Rates \$400.00 PSF (Second Floor Available units) and \$525.00-\$550.00PSF (Main Floor) Final 2 Main floor UNITS 107 & 108. Lease Rates start at \$29.00 PSF (Second Floor) and \$40.00 PSF (Main Floor) plus CAC approx. \$13.00 PSF. COME JOIN US ! Located in the Prestigious NEW Neighbourhood of Crystallina Nera, East & West. Fantastic Exposure with HIGH TRAFFIC VOLUME, Directly Fronting 66 Street just off the Anthony Henday. Multiple Bay Sizes. Perfect for Retail, Office, Medical, Day Care, Restaurant & Professional. GREAT SIGNAGE Opportunities, LOTS of Parking. EXCELLENT GROWING COMMUNITY!

# **Community Information**

| Address     | 6604 178 Av Nw        |
|-------------|-----------------------|
| Area        | Edmonton              |
| Subdivision | Crystallina Nera East |
| City        | Edmonton              |
| Province    | AB                    |
| Postal Code | НОН ОНО               |