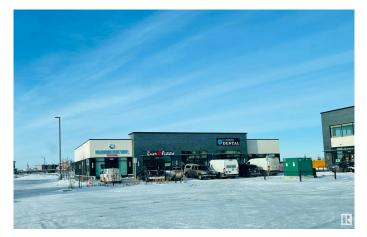

# \$1,177,550 - 6604 178 Av Nw, Edmonton

MLS® #E4199495

### \$1,177,550

Bedroom, Bathroom, 2,141 sqft Retail on 0.00 Acres

Crystallina Nera East, Edmonton, AB

**CRYSTALLINA LANDING! JOIN SHOPPERS** DRUG MART, STARBUCKS, SUBWAY, SHELL AND MORE! PHASE 2:PRE LEASING BUILDINGS C & D (POSSESSION SUMMER 2024). HIGH EXPOSURE. Brand New Prime Retail Condominium Units from 1,200 sq.ft Plus. PHASE 1 (POSSESSION READY)FOR SALE OR LEASE IN BUILDING B ONLY. Purchase Rates \$400.00 PSF (Second Floor Available units) and \$525.00-\$550.00PSF (Main Floor) Final 2 Main floor UNITS 107 & 108. Lease Rates start at \$29.00 PSF (Second Floor) and \$40.00 PSF (Main Floor) plus CAC approx. \$13.00 PSF. COME JOIN US ! Located in the Prestigious NEW Neighbourhood of Crystallina Nera, East & West. Fantastic Exposure with HIGH TRAFFIC VOLUME, Directly Fronting 66 Street just off the Anthony Henday. Multiple Bay Sizes. Perfect for Retail, Office, Medical, Day Care, Restaurant & Professional. GREAT SIGNAGE Opportunities, LOTS of Parking. EXCELLENT GROWING COMMUNITY!

# **Community Information**

| Address     | 6604 178 Av Nw        |
|-------------|-----------------------|
| Area        | Edmonton              |
| Subdivision | Crystallina Nera East |
| City        | Edmonton              |
| Province    | AB                    |
| Postal Code | НОН ОНО               |