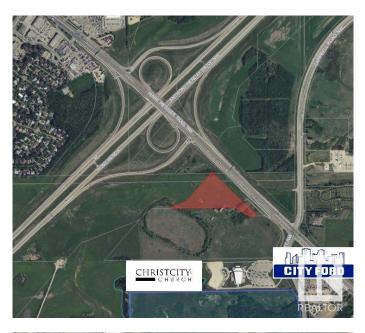

#### \$2,151,000

Bedroom, Bathroom, Land Commercial on 7.17 Acres

Anthony Henday Mistatim, Edmonton, AB

7.17 acres of land with direct exposure to Mark Messier Trail which has approximately 32,500 AAVPD (2017). Easy access to Anthony Henday and St. Albert. Potential for commercial, industrial or urban service uses.