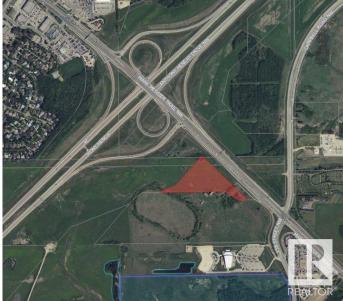

#### \$2,151,000

Bedroom, Bathroom, Land Commercial on 7.17 Acres

Anthony Henday Mistatim, Edmonton, AB

7.17 acres of land with direct exposure to Mark Messier Trail which has approximately 32,500 AAVPD (2017). Easy access to Anthony Henday and St. Albert. Potential for commercial, industrial or urban service uses.