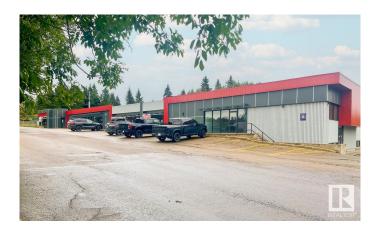

#### \$0

0 Bedroom, 0.00 Bathroom, Retail on 0.00 Acres

Grandin, St. Albert, AB

Ideal for retail/ flex/ showroom tenants. Main floor rates starting at \$18/sf net, lower level negotiable plus \$5.46/sf operating costs. Full exterior renovation recently completed. Located directly next to Grandin Parc Village developments bringing high density residential to the immediate area. Zoning allows for a wide variety of uses.