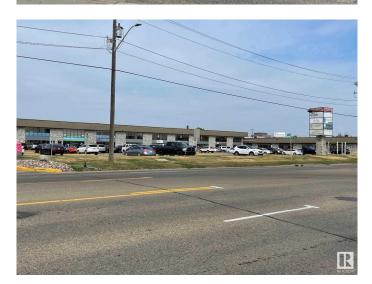

#### \$0

Bedroom, Bathroom, 2,700 sqft Retail on 0.00 Acres

Papaschase Industrial, Edmonton, AB

Retail, office, and warehouse space available from 1,347 sq. ft. up to 16,401 sq. ft. available. High parking ratio with free energized surface stalls. High visibility on 99th Street. Easy access to 99 Street, Whitemud Drive, Hwy 2, Calgary Trail and Gateway Blvd. Excellent exposure to 99 St. Building received full exterior renovation in 2022. All Utilities included in additional rent. Ideal users include established restaurants, professional office, medical, retail, showroom and light industrial. Sizes available: 1,347 sf retail, 1,364 sf retail/ warehouse; 2,317 sf retail/warehouse; 2,700 sf office; 2,713 sf retail/warehouse; 5,458 sf office; 11,384 sf office/warehouse. Maximum contiguous space is 16,401 Sq. Ft. retail/warehouse. Listed rental rate is average, actual rate is dependent on unit and deal terms.