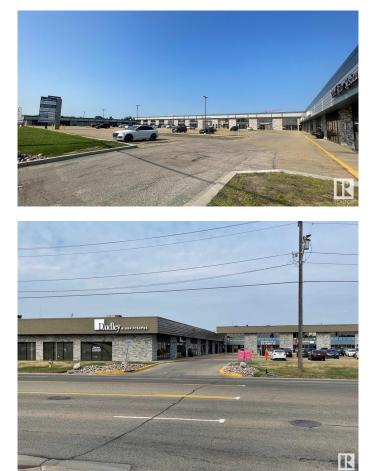

#### \$0

Bedroom, Bathroom, 2,700 sqft Retail on 0.00 Acres

Papaschase Industrial, Edmonton, AB

Retail, office, and warehouse space available from 1,347 sq. ft. up to 16,401 sq. ft. available. High parking ratio with free energized surface stalls. High visibility on 99th Street. Easy access to 99 Street, Whitemud Drive, Hwy 2, Calgary Trail and Gateway Blvd. Excellent exposure to 99 St. Building received full exterior renovation in 2022. All Utilities included in additional rent. Ideal users include established restaurants, professional office, medical, retail, showroom and light industrial. Sizes available: 1,347 sf retail, 1,364 sf retail/ warehouse; 2,317 sf retail/warehouse; 2,700 sf office; 2,713 sf retail/warehouse; 5,458 sf office; 11,384 sf office/warehouse. Maximum contiguous space is 16,401 Sq. Ft. retail/warehouse. Listed rental rate is average, actual rate is dependent on unit and deal terms.