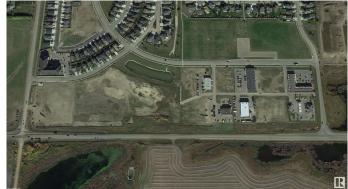

## \$3,164,000

0 Bedroom, 0.00 Bathroom, Land Commercial on 0.00 Acres

Montrose Business Centre, Beaumont, AB

DIRECT EXPOSURE TO HIGHWAY 625
TRAFFIC! Rare opportunity to purchase a 4.52
acre Commercial zoned parcel in the rapidly
growing municipality of Beaumont. Located in
South Beaumont on 29 Avenue between Esso
and Fountain Tire with direct exposure to the
highway. Commercial District (C) zoning
allows for a wide range of potential uses
including retail & service, office, restaurant/
cafe and much more. Municipal services
brought to property line. Ready for immediate
development.