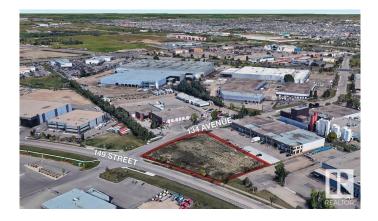

#### \$1,200,000

0 Bedroom, 0.00 Bathroom, Land Commercial on 0.00 Acres

Bonaventure Industrial, Edmonton, AB

1.33 Acres (+/-) of Industrial land ready for build to suit or storage Yard. High exposure corner site fronting onto 149 Street. IB Zoning allows for flexible range of users. Great location, situated in the heart of Bonaventure Industrial Park with full Municipal services. Site is listed For Sale or For Lease.

### **Community Information**

| Address     | 13341 149 Street       |
|-------------|------------------------|
| Area        | Edmonton               |
| Subdivision | Bonaventure Industrial |
| City        | Edmonton               |
| County      | ALBERTA                |
| Province    | AB                     |
| Postal Code | T5V 0B7                |