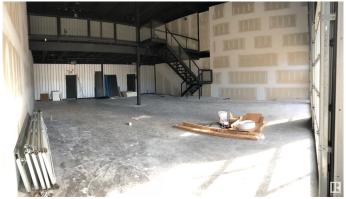

#### \$0

Bedroom, Bathroom, 3,246 sqft Retail on 0.00 Acres

Camrose, Camrose, AB

Welcome to Mirror Lake Plaza- exposure highway retail fronting the main highway (Hwy 13) available for lease in the heart of Camrose. With a mix of main floor and mezzanine space this building works for a variety of uses. Shell space ready for your development. Large sunshine grade doors face the main highway or we can look at options with a more typical retail storefront. The options are endless!