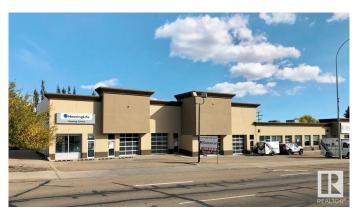

#### \$0

Bedroom, Bathroom, 3,246 sqft Retail on 0.00 Acres

Camrose, Camrose, AB

Welcome to Mirror Lake Plaza- exposure highway retail fronting the main highway (Hwy 13) available for lease in the heart of Camrose. With a mix of main floor and mezzanine space this building works for a variety of uses. Shell space ready for your development. Large sunshine grade doors face the main highway or we can look at options with a more typical retail storefront. The options are endless!