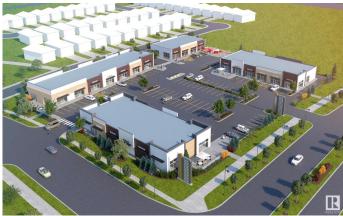

#### \$0

Bedroom, Bathroom, 22 sqft Retail on 0.00 Acres

Charlesworth, Edmonton, AB

Multiple commercial Retail Units are available for pre-leasing in this rapidly developing community of Charlesworth in fast growing SW corridor of the city. The community is expanding quickly with proposed high density buildings in the surrounding of this development. This high quality development should be up for possession in Spring/Summer of 2023. We are leasing these units from \$ 32-00 PSF and, the DRIVE THRU UNITS at 35.00 PSF. A variety of businesses including: Food and Beverage Services, Personal Services, Financial and Insurance, Health Services/Medical usages (General Physician, Pharmacy, Chiro, Massage etc.), Day Care and, Out of School care, Dine in restaurant are a good fit to serve this local community. We have units available with Patio.