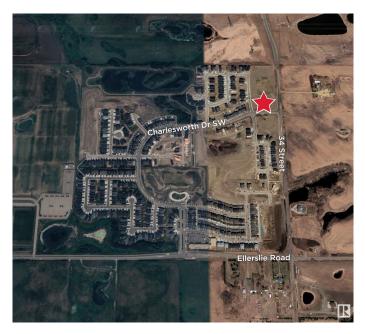

# **Community Information**

Address

104 Charlesworth Dr Sw Sw

| Area        | Edmonton     |
|-------------|--------------|
| Subdivision | Charlesworth |
| City        | Edmonton     |
| Province    | AB           |
| Postal Code | T6X 1A5      |