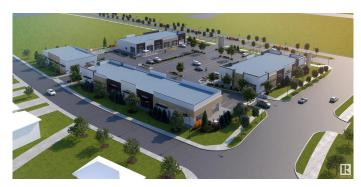

#### \$0

Bedroom, Bathroom, 22 sqft Retail on 0.00 Acres

Charlesworth, Edmonton, AB

Multiple commercial Retail Units are available for pre-leasing in this rapidly developing community of Charlesworth in fast growing SW corridor of the city. The community is expanding quickly with proposed high density buildings in the surrounding of this development. This high quality development should be up for possession in Spring/Summer of 2023. We are leasing these units from \$ 32-00 PSF and, the DRIVE THRU UNITS at 35.00 PSF. A variety of businesses including: Food and Beverage Services, Personal Services, Financial and Insurance, Health Services/Medical usages (General Physician, Pharmacy, Chiro, Massage etc.), Day Care and, Out of School care, Dine in restaurant are a good fit to serve this local community. We have units available with Patio.