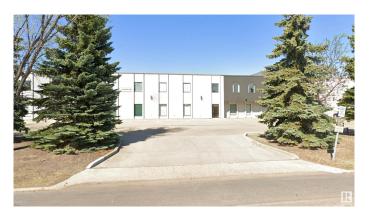

#### \$0

0 Bedroom, 0.00 Bathroom, Office on 0.00 Acres

Stone Industrial, Edmonton, AB

• Strategically located in West Edmonton with easy access to Stony Plain Road, Anthony Henday Drive and Yellowhead Highway • Double row surface parking • Well maintained and managed 2-storey property

Built in 1980

## **Exterior**

Exterior Block, Wood Frame

Construction Block, Wood Frame