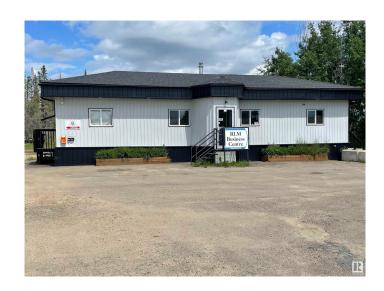

#### \$299.000

Bedroom, Bathroom, 2,160 sqft Office on 1.01 Acres

None, Rural Bonnyville M.D., AB

Prime location close to Cold Lake on an over 1 acre parcel. Property consists of a trailer that has been converted into office spaces. There is currently a reception area with 6 offices in the front of the building - with 4 offices currently rented out. There is a common kitchen/staff room and a bathroom as well. The back half of the building has been converted into a rooming house with 7 bedrooms, a kitchen, communal sitting area and a shared bathroom with shower. Continue to use it as it currently is, or make it your base of operation!