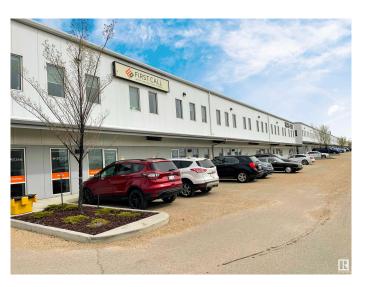

#### \$860,000

Bedroom, Bathroom, 3,175 sqft Office on 0.00 Acres

Buckingham Business Park, Sherwood Park, AB

3,175 sq.ft office/warehouse space. Storage yard space available for lease. Grade level loading door 12'x14'. 2 stage sump. Minimum 20' clear ceiling height, 30' ceiling height at the peak.