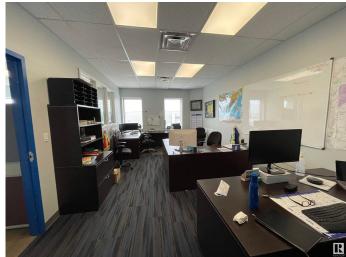

#### \$860,000

Bedroom, Bathroom, 3,175 sqft Office on 0.00 Acres

Buckingham Business Park, Sherwood Park, AB

3,175 sq.ft office/warehouse space. Storage yard space available for lease. Grade level loading door 12'x14'. 2 stage sump. Minimum 20' clear ceiling height, 30' ceiling height at the peak.