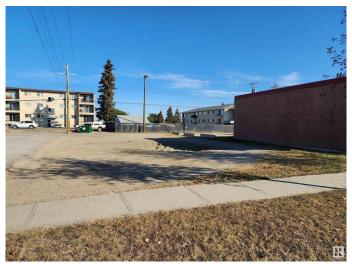

### \$34,900

Bedroom, Bathroom, Land Commercial on 0.11 Acres

Drayton Valley, Drayton Valley, AB

FANTASTIC OPPORTUNITY to own a
Commercial Lot, with over 15 m of STREET
FRONTAGE right beside Canada Post!! This
location offers a tremendous amount of daily
traffic being that it is located within one of the
Highest Exposure locations in Drayton Valley!!!
Lot depth is over 30 m and has back lane
access and the zoning is
Commercial-Downtown District. This would
make a perfect place to build your new
Business Venture and not break the bank!!

#### **Amenities**

Features Flat Site, Cleared, Back Lane