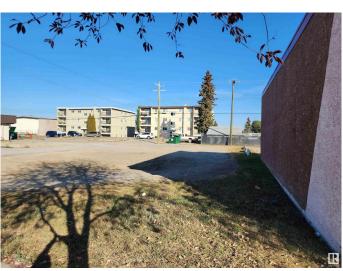

### \$34,900

Bedroom, Bathroom, Land Commercial on 0.11 Acres

Drayton Valley, Drayton Valley, AB

FANTASTIC OPPORTUNITY to own a
Commercial Lot, with over 15 m of STREET
FRONTAGE right beside Canada Post!! This
location offers a tremendous amount of daily
traffic being that it is located within one of the
Highest Exposure locations in Drayton Valley!!!
Lot depth is over 30 m and has back lane
access and the zoning is
Commercial-Downtown District. This would
make a perfect place to build your new
Business Venture and not break the bank!!

#### **Amenities**

Features Flat Site, Cleared, Back Lane