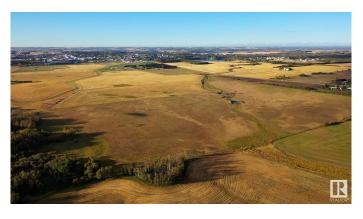

### \$7,800,000

Bedroom, Bathroom, Land Commercial on 270.00 Acres

North Industrial, Innisfail, AB

270 Acres of PRIME Industrial Development Land on the Leading Edge of Innisfail's NASP. This Unique Property is an Excellent Investment and Development Opportunity. With allocation for Industrial purposes and directly connected to North Innisfail and all Municipal Service Connections, it's an ideal parcel. While the land is currently serving Agricultural & Cattle needs, it is Zoned RD (Reserved for Future Development) within Innisfail's current NASP and is an Integral Main Component to the Expansion in the town of Innisfail. It's a very Rare Investment Opportunity in a Community Poised for Expansive Growth! This land can be sold in 2 separate parcels comprised of the South - 110 Acre Parcel at \$3,300,000 & the North - 160 Acre Parcel at \$4,500,000.