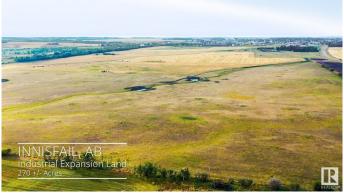

### \$7,800,000

Bedroom, Bathroom, Land Commercial on 270.00 Acres

North Industrial, Innisfail, AB

270 Acres of PRIME Industrial Development Land on the Leading Edge of Innisfail's NASP. This Unique Property is an Excellent Investment and Development Opportunity. With allocation for Industrial purposes and directly connected to North Innisfail and all Municipal Service Connections, it's an ideal parcel. While the land is currently serving Agricultural & Cattle needs, it is Zoned RD (Reserved for Future Development) within Innisfail's current NASP and is an Integral Main Component to the Expansion in the town of Innisfail. It's a very Rare Investment Opportunity in a Community Poised for Expansive Growth! This land can be sold in 2 separate parcels comprised of the South - 110 Acre Parcel at \$3,300,000 & the North - 160 Acre Parcel at \$4,500,000.