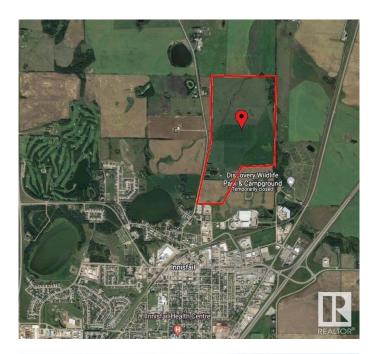

### \$7,800,000

Bedroom, Bathroom, Land Commercial on 270.00 Acres

North Industrial, Innisfail, AB

270 Acres of PRIME Industrial Development Land on the Leading Edge of Innisfail's NASP. This Unique Property is an Excellent Investment and Development Opportunity. With allocation for Industrial purposes and directly connected to North Innisfail and all Municipal Service Connections, it's an ideal parcel. While the land is currently serving Agricultural & Cattle needs, it is Zoned RD (Reserved for Future Development) within Innisfail's current NASP and is an Integral Main Component to the Expansion in the town of Innisfail. It's a very Rare Investment Opportunity in a Community Poised for Expansive Growth! This land can be sold in 2 separate parcels comprised of the South - 110 Acre Parcel at \$3,300,000 & the North - 160 Acre Parcel at \$4,500,000.

# **Community Information**

Address 6360 C & E Tr

Area Red Deer County

Subdivision North Industrial

City Innisfail

Province AB

Postal Code T4G 0G9

**Exterior** 