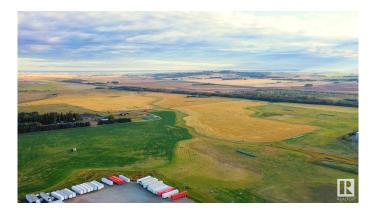

#### \$3,300,000

Bedroom, Bathroom, Land Commercial on 110.00 Acres

North Industrial, Innisfail, AB

110 Acres of PRIME Industrial Development Land on the Leading Edge of Innisfail's NASP. This Unique Property is an Excellent Investment and Development Opportunity. With allocation for Industrial purposes and directly connected to North Innisfail and all Municipal Service Connections, it's an ideal parcel. While the land is currently serving Agricultural & Cattle needs, it is Zoned RD (Reserved for Future Development) within Innisfail's current NASP and is an Integral Main Component to the Expansion in the town of Innisfail. It's a very Rare Investment Opportunity in a Community Poised for Expansive Growth! This parcel of land can be sold in conjunction with the adjoining North 160-Acre Parcel listed at \$4,500,000