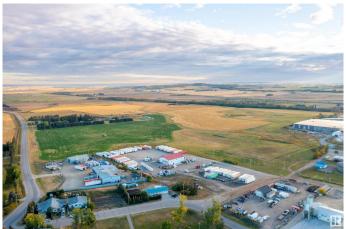

#### \$3,300,000

Bedroom, Bathroom, Land Commercial on 110.00 Acres

North Industrial, Innisfail, AB

110 Acres of PRIME Industrial Development Land on the Leading Edge of Innisfail's NASP. This Unique Property is an Excellent Investment and Development Opportunity. With allocation for Industrial purposes and directly connected to North Innisfail and all Municipal Service Connections, it's an ideal parcel. While the land is currently serving Agricultural & Cattle needs, it is Zoned RD (Reserved for Future Development) within Innisfail's current NASP and is an Integral Main Component to the Expansion in the town of Innisfail. It's a very Rare Investment Opportunity in a Community Poised for Expansive Growth! This parcel of land can be sold in conjunction with the adjoining North 160-Acre Parcel listed at \$4,500,000