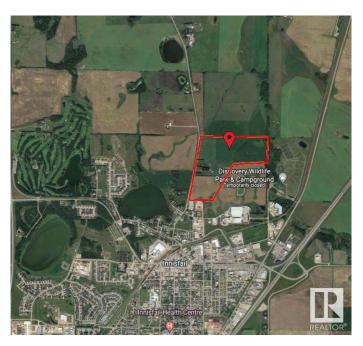

#### \$3,300,000

Bedroom, Bathroom, Land Commercial on 110.00 Acres

North Industrial, Innisfail, AB

110 Acres of PRIME Industrial Development Land on the Leading Edge of Innisfail's NASP. This Unique Property is an Excellent Investment and Development Opportunity. With allocation for Industrial purposes and directly connected to North Innisfail and all Municipal Service Connections, it's an ideal parcel. While the land is currently serving Agricultural & Cattle needs, it is Zoned RD (Reserved for Future Development) within Innisfail's current NASP and is an Integral Main Component to the Expansion in the town of Innisfail. It's a very Rare Investment Opportunity in a Community Poised for Expansive Growth! This parcel of land can be sold in conjunction with the adjoining North 160-Acre Parcel listed at \$4,500,000

## **Community Information**

Address 6360 C & E Tr

Area Red Deer County

Subdivision North Industrial

City Innisfail

Province AB

Postal Code T4G 0G9