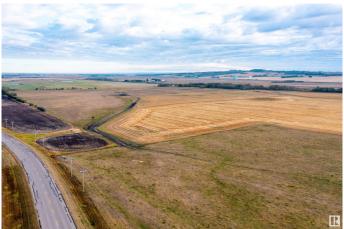

### \$4,500,000

Bedroom, Bathroom, Land Commercial on 160.00 Acres

North Industrial, Innisfail, AB

160 Acres of PRIME Industrial Development Land on the Leading Edge of Innisfail's NASP. This Unique Property is an Excellent Investment and Development Opportunity. With allocation for Industrial purposes and directly connected to North Innisfail and all Municipal Service Connections, it's an ideal parcel. While the land is currently serving Agricultural & Cattle needs, it is Zoned RD (Reserved for Future Development) within Innisfail's current NASP and is an Integral Main Component to the Expansion in the town of Innisfail. It's a very Rare Investment Opportunity in a Community Poised for Expansive Growth! This parcel of land can be sold in conjunction with the adjoining South 110-Acre Parcel listed at \$3,200,000