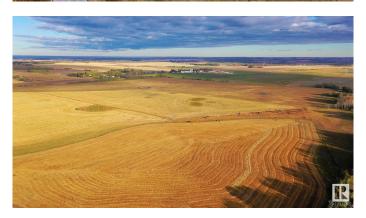

### \$4,500,000

Bedroom, Bathroom, Land Commercial on 160.00 Acres

North Industrial, Innisfail, AB

160 Acres of PRIME Industrial Development Land on the Leading Edge of Innisfail's NASP. This Unique Property is an Excellent Investment and Development Opportunity. With allocation for Industrial purposes and directly connected to North Innisfail and all Municipal Service Connections, it's an ideal parcel. While the land is currently serving Agricultural & Cattle needs, it is Zoned RD (Reserved for Future Development) within Innisfail's current NASP and is an Integral Main Component to the Expansion in the town of Innisfail. It's a very Rare Investment Opportunity in a Community Poised for Expansive Growth! This parcel of land can be sold in conjunction with the adjoining South 110-Acre Parcel listed at \$3,200,000