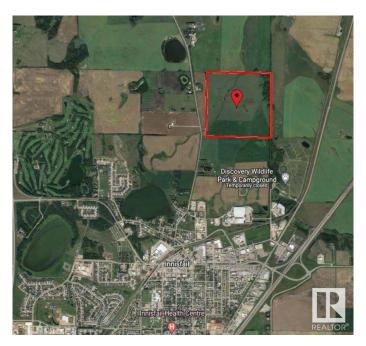

### \$4,500,000

Bedroom, Bathroom, Land Commercial on 160.00 Acres

North Industrial, Innisfail, AB

160 Acres of PRIME Industrial Development Land on the Leading Edge of Innisfail's NASP. This Unique Property is an Excellent Investment and Development Opportunity. With allocation for Industrial purposes and directly connected to North Innisfail and all Municipal Service Connections, it's an ideal parcel. While the land is currently serving Agricultural & Cattle needs, it is Zoned RD (Reserved for Future Development) within Innisfail's current NASP and is an Integral Main Component to the Expansion in the town of Innisfail. It's a very Rare Investment Opportunity in a Community Poised for Expansive Growth! This parcel of land can be sold in conjunction with the adjoining South 110-Acre Parcel listed at \$3,200,000

# **Community Information**

Address 6360 C & E Tr

Area Red Deer County

Subdivision North Industrial

City Innisfail

Province AB

Postal Code T4G 0G9