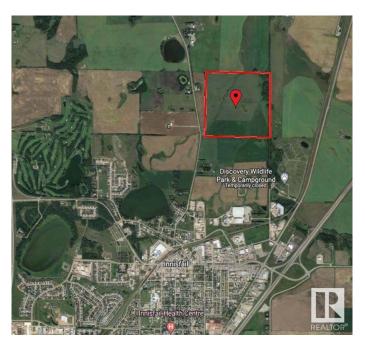

# \$4,500,000 - 6360 C & E Trail, Innisfail

MLS® #E4317210

### \$4,500,000

0 Bedroom, 0.00 Bathroom, Land Commercial on 0.00 Acres

North Industrial, Innisfail, AB

160 Acres of PRIME Industrial Development Land on the Leading Edge of Innisfail's NASP. This Unique Property is an Excellent Investment and Development Opportunity. With allocation for Industrial purposes and directly connected to North Innisfail and all Municipal Service Connections, it's an ideal parcel. While the land is currently serving Agricultural & Cattle needs, it is Zoned RD (Reserved for Future Development) within Innisfail's current NASP and is an Integral Main Component to the Expansion in the town of Innisfail. It's a very Rare Investment Opportunity in a Community Poised for Expansive Growth! This parcel of land can be sold in conjunction with the adjoining South 110-Acre Parcel listed at \$3,200,000

## **Community Information**

Address 6360 C & E Trail

Area Innisfail

Subdivision North Industrial

City Innisfail

County ALBERTA

Province AB

Postal Code T4G 0G9