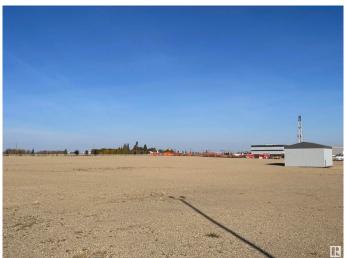

### \$0

Bedroom, Bathroom, Land Commercial on 13.76 Acres

None, Blackfalds, AB

13.76 acres for Sublease till September 30, 2026. Net lease rate of \$1500/ acre per month with \$30,902.78 (2022) of Property taxes. Located in Aspelund Industrial Park, Lacombe County • Fully fenced and secured site • Fully graveled with 2,000 sq.ft.± cold storage building onsite • Site is just west of Blackfalds, situated along the QEII north of the Aspelund Road/Highway 597 junction. The location is easily accessible from Red Deer