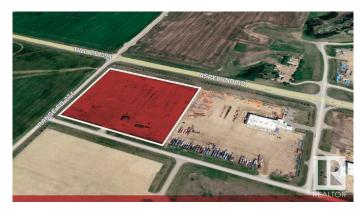

### \$0

Bedroom, Bathroom, Land Commercial on 13.76 Acres

None, Blackfalds, AB

13.76 acres for Sublease till September 30, 2026. Net lease rate of \$1500/ acre per month with \$30,902.78 (2022) of Property taxes. Located in Aspelund Industrial Park, Lacombe County • Fully fenced and secured site • Fully graveled with 2,000 sq.ft.± cold storage building onsite • Site is just west of Blackfalds, situated along the QEII north of the Aspelund Road/Highway 597 junction. The location is easily accessible from Red Deer