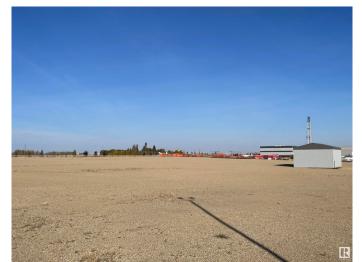

#### \$0

0 Bedroom, 0.00 Bathroom, Land Commercial on 0.00 Acres

None, Blackfalds, AB

13.76 acres for Sublease till September 30, 2026. Net lease rate of \$1500/ acre per month with \$30,902.78 (2022) of Property taxes. Located in Aspelund Industrial Park, Lacombe County  $\hat{a} \in \phi$  Fully fenced and secured site  $\hat{a} \in \phi$ Fully graveled with 2,000 sq.ft. $\hat{A} \pm$  cold storage building onsite  $\hat{a} \in \phi$  Site is just west of Blackfalds, situated along the QEII north of the Aspelund Road/Highway 597 junction. The location is easily accessible from Red Deer