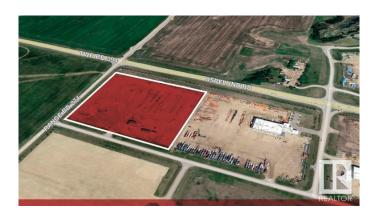

#### \$0

0 Bedroom, 0.00 Bathroom, Land Commercial on 0.00 Acres

None, Blackfalds, AB

13.76 acres for Sublease till September 30, 2026. Net lease rate of \$1500/ acre per month with \$30,902.78 (2022) of Property taxes. Located in Aspelund Industrial Park, Lacombe County  $\hat{a} \in \phi$  Fully fenced and secured site  $\hat{a} \in \phi$ Fully graveled with 2,000 sq.ft. $\hat{A} \pm$  cold storage building onsite  $\hat{a} \in \phi$  Site is just west of Blackfalds, situated along the QEII north of the Aspelund Road/Highway 597 junction. The location is easily accessible from Red Deer