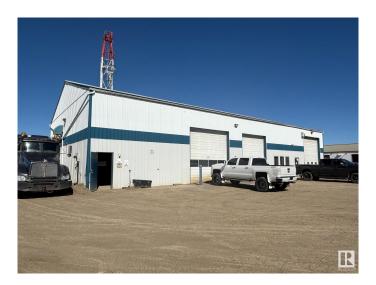

## \$1,200,000

0 Bedroom, 0.00 Bathroom, Industrial on 0.00 Acres

Poplar Ridge (Brazeau), Rural Brazeau County, AB

2 Acres with 5,160 sq ft industrial building located in Brazeau County on corner lot 5206 62 St. Building features: 2 drive through bays with oil pit access, 3rd bay (not drive though), 100' drive through wash bay, office space with 2 offices, 2 bathrooms, file storage room, break room and a mezzanine with crew room and parts room. Property is fenced with chain link fence. Property is leased until November 2026

Built in 1995

#### **Exterior**

Exterior Steel Frame
Construction Steel Frame