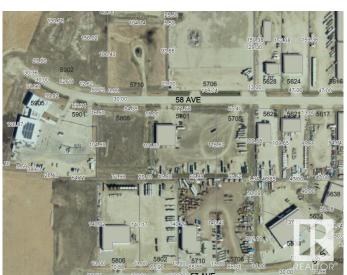

#### \$534,300

0 Bedroom, 0.00 Bathroom, Land Commercial on 0.00 Acres

Drayton Valley, Drayton Valley, AB

2.74 acre lot for sale in new commercial/industrial subdivision in Drayton Valley. WC Industrial Park is located directly West of desirable Apex Common on Hwy 22. Commercial and Industrial zoning. Includes paving, street lighting and all municipal service to the property.

### **Community Information**

Address 5805 58 Avenue
Area Drayton Valley
Subdivision Drayton Valley

City Drayton Valley

County ALBERTA

Province AB

Postal Code T7A 1R6