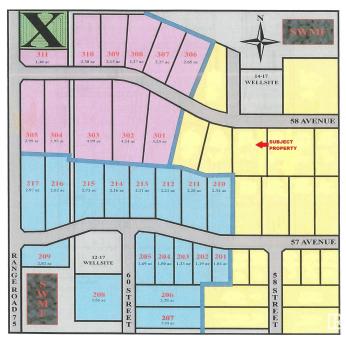

#### \$534,300

0 Bedroom, 0.00 Bathroom, Land Commercial on 0.00 Acres

Drayton Valley, Drayton Valley, AB

2.74 acre lot for sale in new commercial/industrial subdivision in Drayton Valley. WC Industrial Park is located directly West of desirable Apex Common on Hwy 22. Commercial and Industrial zoning. Includes paving, street lighting and all municipal service to the property.

### **Community Information**

Address 5805 58 Avenue
Area Drayton Valley
Subdivision Drayton Valley

City Drayton Valley

County ALBERTA

Province AB

Postal Code T7A 1R6