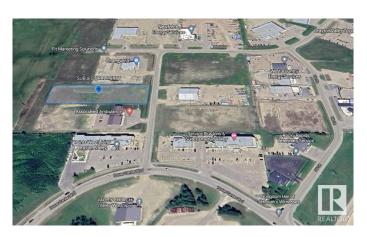

## \$444,600

0 Bedroom, 0.00 Bathroom, Land Commercial on 0.00 Acres

Drayton Valley, Drayton Valley, AB

2.28 acre lot for sale in new commercial/industrial subdivision in Drayton Valley. WC Industrial Park is located directly West of desirable Apex Common on Hwy 22. Zoned C2 - General Commercial. Includes paving, street lighting and all municipal service to the property. \$195,000/ acre

## **Community Information**

Address 5612 58 Street
Area Drayton Valley
Subdivision Drayton Valley
City Drayton Valley

County ALBERTA

Province AB

Postal Code T7A 1R6