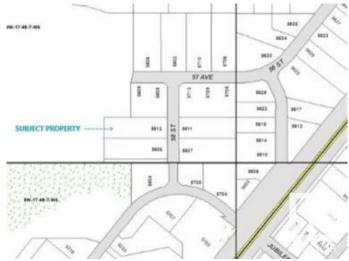

## \$444,600

0 Bedroom, 0.00 Bathroom, Land Commercial on 0.00 Acres

Drayton Valley, Drayton Valley, AB

2.28 acre lot for sale in new commercial/industrial subdivision in Drayton Valley. WC Industrial Park is located directly West of desirable Apex Common on Hwy 22. Zoned C2 - General Commercial. Includes paving, street lighting and all municipal service to the property. \$195,000/ acre

## **Community Information**

Address 5612 58 Street
Area Drayton Valley
Subdivision Drayton Valley
City Drayton Valley

County ALBERTA

Province AB

Postal Code T7A 1R6