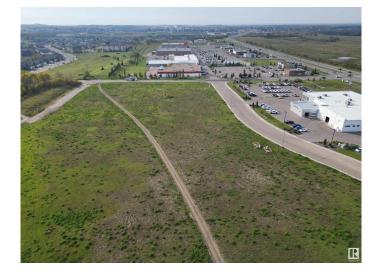

#### \$750,000

0 Bedroom, 0.00 Bathroom, Land Commercial on 0.00 Acres

Cold Lake South, Cold Lake, AB

Great 1.73 Acre of land with great visibility from the highway and adjacent to the new car dealer and across the street from Staples and Tim Hortons! Property is serviced and shovel ready.