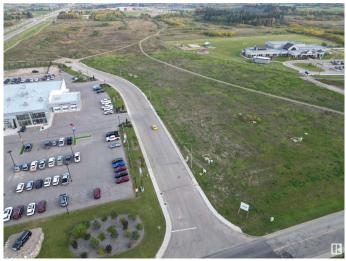

#### \$750,000

0 Bedroom, 0.00 Bathroom, Land Commercial on 0.00 Acres

Cold Lake South, Cold Lake, AB

Great 1.73 Acre of land with great visibility from the highway and adjacent to the new car dealer and across the street from Staples and Tim Hortons! Property is serviced and shovel ready.