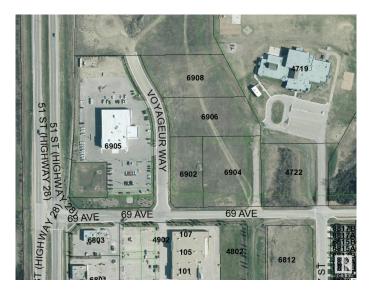

#### \$750,000

0 Bedroom, 0.00 Bathroom, Land Commercial on 0.00 Acres

Cold Lake South, Cold Lake, AB

Great 1.73 Acre of land with great visibility from the highway and adjacent to the new car dealer and across the street from Staples and Tim Hortons! Property is serviced and shovel ready.

### **Community Information**

| Address     | 6906 Voyageur Way |
|-------------|-------------------|
| Area        | Cold Lake         |
| Subdivision | Cold Lake South   |
| City        | Cold Lake         |
| County      | ALBERTA           |
| Province    | AB                |
| Postal Code | T9M 1P1           |