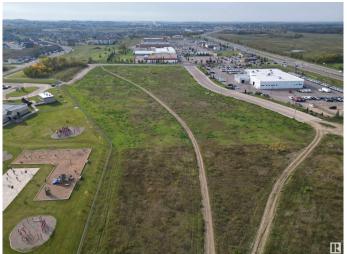

## \$750,000

0 Bedroom, 0.00 Bathroom, Land Commercial on 0.00 Acres

Cold Lake South, Cold Lake, AB

Great 1.82 Acre of land with great visibility from the highway and adjacent to the new car dealer and across the street from Staples and Tim Hortons! Property is serviced and shovel ready.