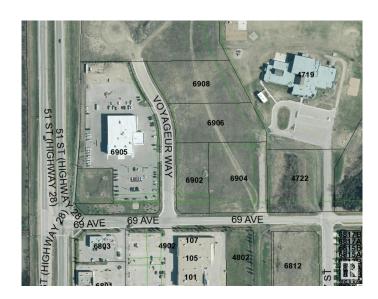

## \$750,000 - 6908 Voyageur Way, Cold Lake

MLS® #E4329217

## \$750,000

0 Bedroom, 0.00 Bathroom, Land Commercial on 0.00 Acres

Cold Lake South, Cold Lake, AB

Great 1.82 Acre of land with great visibility from the highway and adjacent to the new car dealer and across the street from Staples and Tim Hortons! Property is serviced and shovel ready.

## **Essential Information**

MLS® # E4329217 Price \$750,000

Bathrooms 0.00 Acres 0.00

Type Land Commercial

Status Active

Address 6908 Voyageur Way

Area Cold Lake

Subdivision Cold Lake South