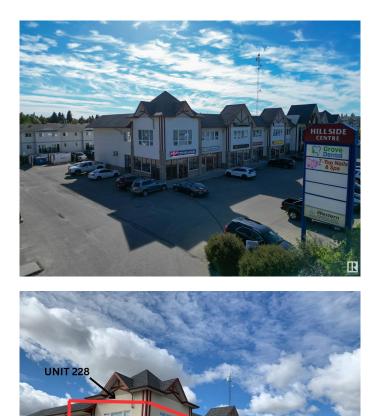

# \$0 - 228 636 King Street, Spruce Grove

MLS® #E4337917

#### **\$0**

0 Bedroom, 0.00 Bathroom, Office on 0.00 Acres

None, Spruce Grove, AB

This second floor unit is ideal office space. This 1,834+/- square foot space can be combined with adjoining unit for a total of 3,411+/- square feet. Located at the intersection of Grove Drive and King Street, this property is easily accessible. Large windows allow for lots of natural light along north and east walls. Welcoming lobby has stairs and elevator access to the second floor. Shared washroom available on second floor. Other tenants include restaurants, preschool, daycare, personal services, chiropractor, dentist and dental hygienist. Permitted uses include: health services, personal services, professional and office service as well as retail sales. Zoned C3 - Neighbourhood Retail and Service.

## **Community Information**

Address

228 636 King Street

| Area        | Spruce Grove |
|-------------|--------------|
| Subdivision | None         |
| City        | Spruce Grove |
| County      | ALBERTA      |
| Province    | AB           |
| Postal Code | T7X 4K5      |