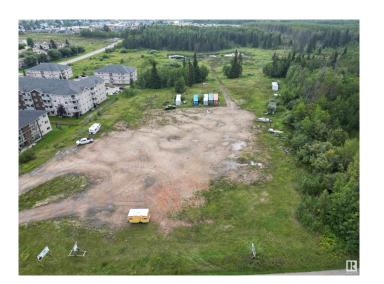

#### \$500,000

0 Bedroom, 0.00 Bathroom, Land Commercial on 0.00 Acres

Cold Lake North, Cold Lake, AB

Exceptions highway frontage 4 plus acres of land as you enter Cold Lake North prior to the set of traffic lights! Great exposure zone C2 (Arterial Commercial) and ready for development to your business idea or strip mall. Paved service road to the property with all services on adjacent parcel and assessable.