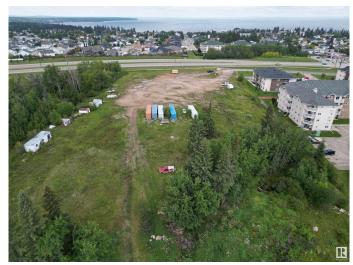

#### \$500,000

0 Bedroom, 0.00 Bathroom, Land Commercial on 0.00 Acres

Cold Lake North, Cold Lake, AB

Exceptions highway frontage 4 plus acres of land as you enter Cold Lake North prior to the set of traffic lights! Great exposure zone C2 (Arterial Commercial) and ready for development to your business idea or strip mall. Paved service road to the property with all services on adjacent parcel and assessable.