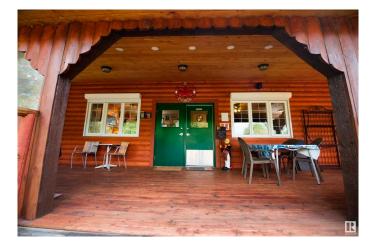

#### \$1,250,000

0 Bedroom, 0.00 Bathroom, Multi-Family Commercial on 0.00 Acres

Alberta Beach, Rural Lac Ste. Anne County, AB

REMARKABLE OPPORTUNITY. Stunning recreation get-a-way on 2.23 acres being sold for Land, Buildings, Improvements. 6 SERVICED CABINS custom built 1X6 rough pine. Cabins 1 to 4 are 416 sq ft, 3 pc baths, electric stove, fridge, nook, Hide-a-bed, 6' X 16â€<sup>™</sup> covered deck, gas, satellite. Cabin 5, 880 sq ft, 2 dbl beds, laundry, 4 pc bath, living/dining, nook, fridge, stove, 6' X 20' covered deck. RESTAURANT: 640 sq, pine log finish, PVC commercial floor planking. Seats 20 (w) 24 more seats on 610 sq ft covered veranda (w) infrared heating, 3600 CFM fan, 100 amp service, plumbed for staff bath rm. 1536 sq ft TWO STORY SHOWER BLDG: 1st floor has male & female areas. Each has 4 coin operated stalls (w) 2 baths, 2 sinks. Female area change table. Mechanical Room has 200 amp service, high eff furnace, water softener, 85 gallons hot water tank warms in 3 minutes. 2nd floor has TWO 384 sf ft Contained suites. CAMPGROUND: 16 RV STALLS (w) water, septic, fire pits, 30 amp power, 1 serviced tent stall.