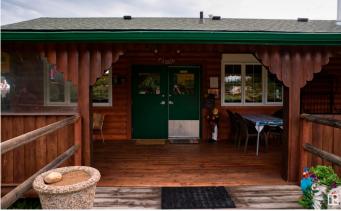

#### \$1,250,000

0 Bedroom, 0.00 Bathroom, Multi-Family Commercial on 0.00 Acres

Alberta Beach, Rural Lac Ste. Anne County, AB

REMARKABLE OPPORTUNITY. Stunning recreation get-a-way on 2.23 acres being sold for Land, Buildings, Improvements. 6 SERVICED CABINS custom built 1X6 rough pine. Cabins 1 to 4 are 416 sq ft, 3 pc baths, electric stove, fridge, nook, Hide-a-bed, 6' X 16â€<sup>™</sup> covered deck, gas, satellite. Cabin 5, 880 sq ft, 2 dbl beds, laundry, 4 pc bath, living/dining, nook, fridge, stove, 6' X 20' covered deck. RESTAURANT: 640 sq, pine log finish, PVC commercial floor planking. Seats 20 (w) 24 more seats on 610 sq ft covered veranda (w) infrared heating, 3600 CFM fan, 100 amp service, plumbed for staff bath rm. 1536 sq ft TWO STORY SHOWER BLDG: 1st floor has male & female areas. Each has 4 coin operated stalls (w) 2 baths, 2 sinks. Female area change table. Mechanical Room has 200 amp service, high eff furnace, water softener, 85 gallons hot water tank warms in 3 minutes. 2nd floor has TWO 384 sf ft Contained suites. CAMPGROUND: 16 RV STALLS (w) water, septic, fire pits, 30 amp power, 1 serviced tent stall.