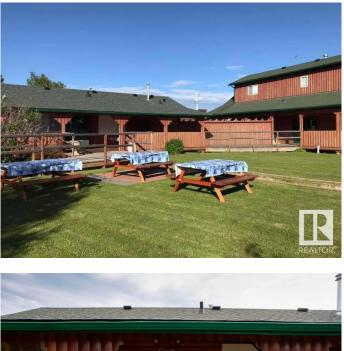

#### \$1,250,000

0 Bedroom, 0.00 Bathroom, Multi-Family Commercial on 0.00 Acres

Alberta Beach, Rural Lac Ste. Anne County, AB

REMARKABLE OPPORTUNITY. Stunning recreation get-a-way on 2.23 acres being sold for Land, Buildings, Improvements. 6 SERVICED CABINS custom built 1X6 rough pine. Cabins 1 to 4 are 416 sq ft, 3 pc baths, electric stove, fridge, nook, Hide-a-bed, 6' X 16â€<sup>™</sup> covered deck, gas, satellite. Cabin 5, 880 sq ft, 2 dbl beds, laundry, 4 pc bath, living/dining, nook, fridge, stove, 6' X 20' covered deck. RESTAURANT: 640 sq, pine log finish, PVC commercial floor planking. Seats 20 (w) 24 more seats on 610 sq ft covered veranda (w) infrared heating, 3600 CFM fan, 100 amp service, plumbed for staff bath rm. 1536 sq ft TWO STORY SHOWER BLDG: 1st floor has male & female areas. Each has 4 coin operated stalls (w) 2 baths, 2 sinks. Female area change table. Mechanical Room has 200 amp service, high eff furnace, water softener, 85 gallons hot water tank warms in 3 minutes. 2nd floor has TWO 384 sf ft Contained suites. CAMPGROUND: 16 RV STALLS (w) water, septic, fire pits, 30 amp power, 1 serviced tent stall.