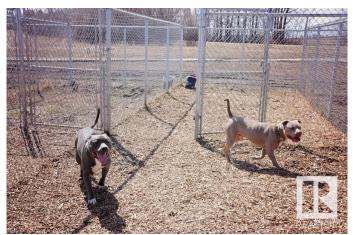

#### \$2,950,000

Bedroom, Bathroom, 6,300 sqft Business with Property on 52.66 Acres

None, Rural Parkland County, AB

Have you been dreaming of owning a successful, profitable dog daycare, training, and boarding facility? Your search ends here! You can now own a reputable business that has been serving Central Alberta since 2010. Situated on a generous 52-acre property in Parkland County, just a quick 20-minute drive from Edmonton, this facility has ample space to expand and grow your revenue from the city of 1.5 million and growing. This property boasts of two unique octagon kennels and two residential homes for the owner and staff. The price includes all real estate, supplies, materials, equipment, furnishings, and all business items such as phone numbers, Facebook, and websites. With an average of 4.7-star reviews, this is an opportunity you don't want to miss! Contact us today to make your dream of owning a successful dog daycare, training, and boarding facility a reality.