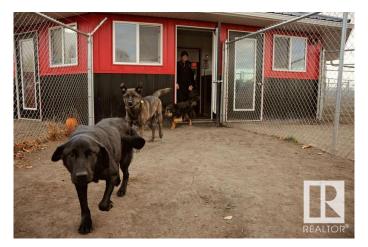

#### \$2,950,000

Bedroom, Bathroom, 6,300 sqft Business with Property on 52.66 Acres

None, Rural Parkland County, AB

Have you been dreaming of owning a successful, profitable dog daycare, training, and boarding facility? Your search ends here! You can now own a reputable business that has been serving Central Alberta since 2010. Situated on a generous 52-acre property in Parkland County, just a quick 20-minute drive from Edmonton, this facility has ample space to expand and grow your revenue from the city of 1.5 million and growing. This property boasts of two unique octagon kennels and two residential homes for the owner and staff. The price includes all real estate, supplies, materials, equipment, furnishings, and all business items such as phone numbers, Facebook, and websites. With an average of 4.7-star reviews, this is an opportunity you don't want to miss! Contact us today to make your dream of owning a successful dog daycare, training, and boarding facility a reality.