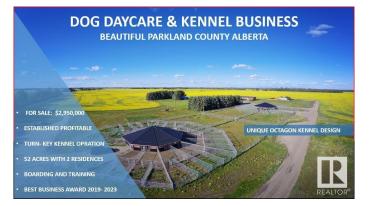

#### \$2,950,000

Bedroom, Bathroom, 6,300 sqft Business with Property on 52.66 Acres

None, Rural Parkland County, AB

Have you been dreaming of owning a successful, profitable dog daycare, training, and boarding facility? Your search ends here! You can now own a reputable business that has been serving Central Alberta since 2010. Situated on a generous 52-acre property in Parkland County, just a quick 20-minute drive from Edmonton, this facility has ample space to expand and grow your revenue from the city of 1.5 million and growing. This property boasts of two unique octagon kennels and two residential homes for the owner and staff. The price includes all real estate, supplies, materials, equipment, furnishings, and all business items such as phone numbers, Facebook, and websites. With an average of 4.7-star reviews, this is an opportunity you don't want to miss! Contact us today to make your dream of owning a successful dog daycare, training, and boarding facility a reality.

## **Essential Information**

| MLS® #         | E4349216    |
|----------------|-------------|
| Price          | \$2,950,000 |
| Square Footage | 6,300       |
| Acres          | 52.66       |
| Year Built     | 2016        |