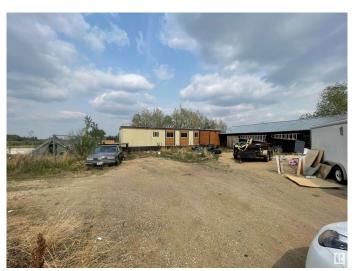

## \$1,900,000

1 Bedroom, 1.00 Bathroom, 1,217 sqft Single Family on 18.99 Acres

Rural North East Horse Hills, Edmonton, AB

Attention developers and investors! This exceptional 19 acre agricultural land on Fort Road in Edmonton is a rare gem with great development potential. Its prime location, coupled with a house on the property and a work shop. It presents a unique opportunity for future projects. Whether you're looking to build a commercial venture, residential community, or explore other development possibilities, this property offers ample space and strategic positioning for your vision. Don't miss out on this great opportunity.

#### **Essential Information**

MLS® # E4352627 Price \$1,900,000

Bedrooms 1

Bathrooms 1.00

Half Baths 1

Square Footage 1,217

Acres 18.99

Year Built 1976

Type Single Family

Sub-Type Manufactured Home

Style Modular Home

Address 21150 Fort Road Ne

Area Edmonton

Subdivision Rural North East Horse Hills

City Edmonton
County ALBERTA

Province AB