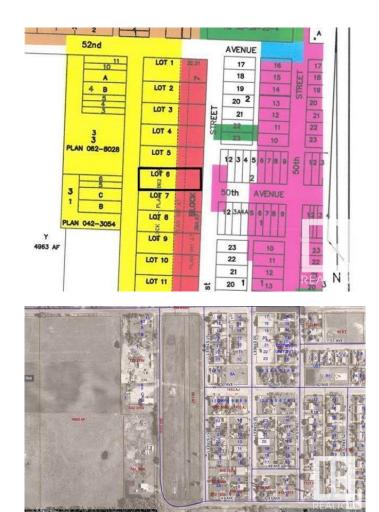

### \$48,800

0 Bedroom, 0.00 Bathroom, Land Commercial on 0.00 Acres

Clyde, Clyde, AB

READY FOR YOUR INDUSTRIAL / COMMERCIAL building to be constructed. Industrial park with 0.5 acre lots in the Village of Clyde, only 50 minutes drive north of Edmonton, 35 minutes from St. Albert. Keep your operating expenses low by being in this dynamic little community instead of Edmonton. Newer Kindergarten to grade 9 school. GST is applicable and will be added. Lot size is approximately 86' X 254' (26.13m X 77.31m). Cleanliness covenant, water and sewer at backside, on trucking route - 52 ave, located 10 minutes from Westlock.

## **Community Information**

| Address     | 5008 53 Street |
|-------------|----------------|
| Area        | Clyde          |
| Subdivision | Clyde          |
| City        | Clyde          |
| County      | ALBERTA        |