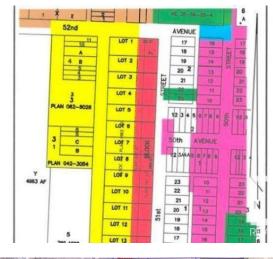

### \$48,800

0 Bedroom, 0.00 Bathroom, Land Commercial on 0.00 Acres

Clyde, Clyde, AB

READY FOR YOUR INDUSTRIAL / COMMERCIAL building to be constructed. Industrial park with 0.5 acre lots in the Village of Clyde, only 50 minutes drive north of Edmonton, 35 minutes from St. Albert. Keep your operating expenses low by being in this dynamic little community instead of Edmonton. Newer Kindergarten to grade 9 school. GST is applicable and will be added . Lot size is approximately 86' X 254' (26.13m X 77.31m). Cleanliness covenant, water and sewer at backside, on trucking route - 52 ave, located 10 minutes from Westlock.

#### **Additional Information**

Date ListedSeptember 25th, 2023Days on Market572ZoningZone 60

DATA IS DEEMED RELIABLE BUT IS NOT GUARANTEED ACCURATE BY THE REALTORS® ASSOCIATION OF EDMONTON. COPYRIGHT 2025 BY THE REALTORS® ASSOCIATION OF EDMONTON. ALL RIGHTS RESERVED.Trademarks are owned or controlled by the Canadian Real Estate Association (CREA) and identify real estate professionals who are members of CREA (REALTOR®, REALTORS®) and/or the quality of services they provide (MLS®, Multiple Listing Service®)