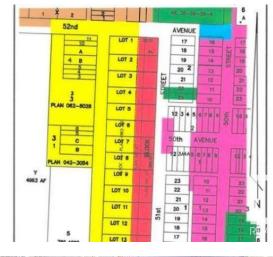

### \$48,800

0 Bedroom, 0.00 Bathroom, Land Commercial on 0.00 Acres

Clyde, Clyde, AB

READY FOR YOUR INDUSTRIAL / COMMERCIAL building to be constructed. Industrial park with 0.5 acre lots in the Village of Clyde, only 50 minutes drive north of Edmonton, 35 minutes from St. Albert. Keep your operating expenses low by being in this dynamic little community instead of Edmonton. Newer Kindergarten to grade 9 school. GST is applicable and will be added. Lot size is approximately 86' X 254' (26.13m X 77.31m). Cleanliness covenant, water and sewer at backside, on trucking route - 52 ave, located 10 minutes from Westlock.

## **Community Information**

| Address     | 4724 53 Street |
|-------------|----------------|
| Area        | Clyde          |
| Subdivision | Clyde          |
| City        | Clyde          |
| County      | ALBERTA        |

### **Additional Information**

Date ListedSeptember 25th, 2023Days on Market585ZoningZone 60

DATA IS DEEMED RELIABLE BUT IS NOT GUARANTEED ACCURATE BY THE REALTORS® ASSOCIATION OF EDMONTON. COPYRIGHT 2025 BY THE REALTORS® ASSOCIATION OF EDMONTON. ALL RIGHTS RESERVED.Trademarks are owned or controlled by the Canadian Real Estate Association (CREA) and identify real estate professionals who are members of CREA (REALTOR®, REALTORS®) and/or the quality of services they provide (MLS®, Multiple Listing Service®)