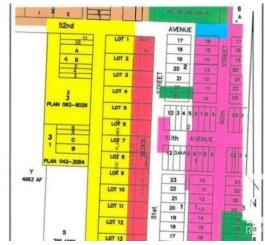

### \$48,800

0 Bedroom, 0.00 Bathroom, Land Commercial on 0.00 Acres

Clyde, Clyde, AB

READY FOR YOUR INDUSTRIAL / COMMERCIAL building to be constructed. Industrial park with 0.5 acre lots in the Village of Clyde, only 50 minutes drive north of Edmonton, 35 minutes from St. Albert. Keep your operating expenses low by being in this dynamic little community instead of Edmonton. Newer Kindergarten to grade 9 school. GST is applicable and will be extra. Lot size is approximately 86' X 254' (26.13m X 77.31m). Cleanliness covenant, water and sewer at backside, on trucking route - 52 ave, located 10 minutes from Westlock.

## **Community Information**

| Address     | 4716 53 Street |
|-------------|----------------|
| Area        | Clyde          |
| Subdivision | Clyde          |
| City        | Clyde          |
| County      | ALBERTA        |