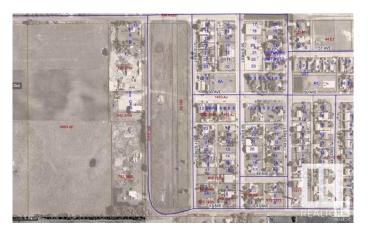

### \$48,800

0 Bedroom, 0.00 Bathroom, Land Commercial on 0.00 Acres

Clyde, Clyde, AB

READY FOR YOUR INDUSTRIAL / COMMERCIAL building to be constructed. Industrial park with 0.5 acre lots in the Village of Clyde, only 50 minutes drive north of Edmonton, 35 minutes from St. Albert. Keep your operating expenses low by being in this dynamic little community instead of Edmonton. Newer Kindergarten to grade 9 school. GST is applicable and will be extra. Lot size is approximately 86' X 254' (26.13m X 77.31m). Cleanliness covenant, water and sewer at backside, on trucking route - 52 ave, located 10 minutes from Westlock.

## **Community Information**

| Address     | 4716 53 Street |
|-------------|----------------|
| Area        | Clyde          |
| Subdivision | Clyde          |
| City        | Clyde          |
| County      | ALBERTA        |