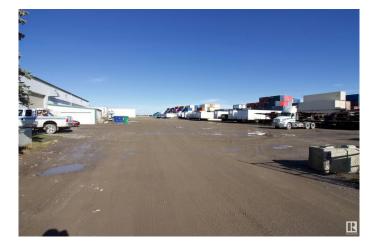

## \$4,995,000

0 Bedroom, 0.00 Bathroom, Industrial on 0.00 Acres

North Glenmore Park, Calgary, AB

Prime industrial location in the heart of the trucking sector in Calgary. The 15,000 square foot building features an admin area of 3000 sq. ft. 5 offices, 2 washrooms, board room, reception and a staff room. HVAC is forced air and features central AC in office area. The 12,000 sq. ft. shop and features a freight dock with 6-10ft doors and 1-12 ft door. An additional 16x16ft door provides access for truck & Equipment storage. Radiant heat in shop area. Make up air units. A 24x24 cold storage area that serves as tire storage and tool crib. The site is fenced and secured. Yard site is crowned and features great compaction and drainage. Concrete aprons along east side of building. It truly is a turn key opportunity!