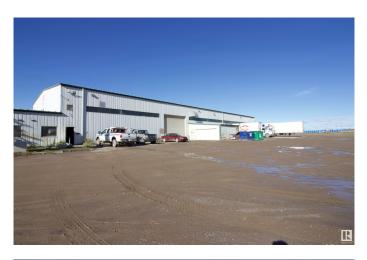

## \$4,995,000

0 Bedroom, 0.00 Bathroom, Industrial on 0.00 Acres

North Glenmore Park, Calgary, AB

Prime industrial location in the heart of the trucking sector in Calgary. The 15,000 square foot building features an admin area of 3000 sq. ft. 5 offices, 2 washrooms, board room, reception and a staff room. HVAC is forced air and features central AC in office area. The 12,000 sq. ft. shop and features a freight dock with 6-10ft doors and 1-12 ft door. An additional 16x16ft door provides access for truck & Equipment storage. Radiant heat in shop area. Make up air units. A 24x24 cold storage area that serves as tire storage and tool crib. The site is fenced and secured. Yard site is crowned and features great compaction and drainage. Concrete aprons along east side of building. It truly is a turn key opportunity!

#### Exterior

| Exterior     | Metal Clad, Metal |
|--------------|-------------------|
| Roof         | Metal Shingles    |
| Construction | Metal Clad, Metal |