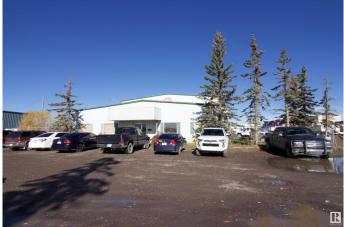

## \$4,995,000

0 Bedroom, 0.00 Bathroom, Industrial on 0.00 Acres

North Glenmore Park, Calgary, AB

Prime industrial location in the heart of the trucking sector in Calgary. The 15,000 square foot building features an admin area of 3000 sq. ft. 5 offices, 2 washrooms, board room, reception and a staff room. HVAC is forced air and features central AC in office area. The 12,000 sq. ft. shop and features a freight dock with 6-10ft doors and 1-12 ft door. An additional 16x16ft door provides access for truck & Equipment storage. Radiant heat in shop area. Make up air units. A 24x24 cold storage area that serves as tire storage and tool crib. The site is fenced and secured. Yard site is crowned and features great compaction and drainage. Concrete aprons along east side of building. It truly is a turn key opportunity!