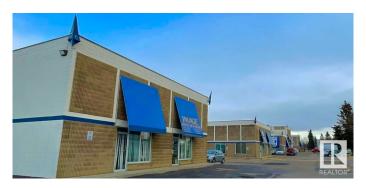

#### \$0

0 Bedroom, 0.00 Bathroom, Industrial on 0.00 Acres

Campbell Business Park, St. Albert, AB

**NEWLY REMODELED 2023: Call** 587-635-1999 for availability and rates Concorde Centre is a Flex/Warehouse = Multi-use Warehouse/Bay/Office/Shop FLEXIBLE CONFIGURATION, conveniently located just minutes off the Anthony Henday N. Hwy. North Edmonton/St. Albert commercial district community with customer and employee parking. Concorde Centre; Solid concrete structure buildings with HIGH VISABILITY signage above each leasable space. Building Info: -Insulated concrete blocks, steel ceiling deck with SBS roof -Highly Insulated -Loading: Mix of Grade with 16x16 O/H -Power Supply: 3 phase power with 100-600A service -Floor Drain Sumps in Place -Ceiling Height: up to 24' -Heating: Mix of Rooftop HVAC system and Radiant heating units 2,200sqft unit, with \$6.00/sqft promotional rate available! Potential availability by end of July 2025, Features include a grade-level bay with one (1) overhead door, mezzanine, one (1) washroom and paint booth (can be removed if not needed)

### **Exterior**

Exterior Block, Concrete, Steel Frame Construction Block, Concrete, Steel Frame