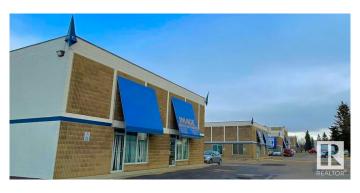

#### \$0

0 Bedroom, 0.00 Bathroom, Industrial on 0.00 Acres

Campbell Business Park, St. Albert, AB

**NEWLY REMODELED 2023: Call** 587-635-1999 for availability and rates Concorde Centre is a Flex/Warehouse = Multi-use Warehouse/Bay/Office/Shop FLEXIBLE CONFIGURATION, conveniently located just minutes off the Anthony Henday N. Hwy. North Edmonton/St. Albert commercial district community with customer and employee parking. Concorde Centre; Solid concrete structure buildings with HIGH VISABILITY signage above each leasable space. Building Info: -Insulated concrete blocks, steel ceiling deck with SBS roof -Highly Insulated -Loading: Mix of Grade with 16x16 O/H -Power Supply: 3 phase power with 100-600A service -Floor Drain Sumps in Place -Ceiling Height: up to 24' -Heating: Mix of Rooftop HVAC system and Radiant heating units 2,200sqft unit, with \$6.00/sqft promotional rate available! Potential availability by end of July 2025, Features include a grade-level bay with one (1) overhead door, mezzanine, one (1) washroom and paint booth (can be removed if not needed)

### **Exterior**

Exterior Block, Concrete, Steel Frame Construction Block, Concrete, Steel Frame