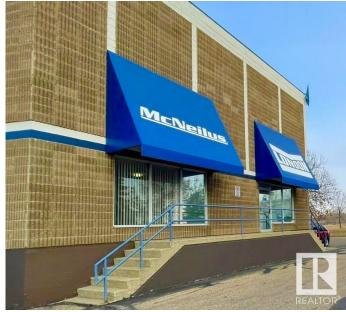

#### \$0

0 Bedroom, 0.00 Bathroom, Industrial on 0.00 Acres

Campbell Business Park, St. Albert, AB

**NEWLY REMODELED 2023: Call** 587-635-1999 for availability and rates Concorde Centre is a Flex/Warehouse = Multi-use Warehouse/Bay/Office/Shop FLEXIBLE CONFIGURATION, conveniently located just minutes off the Anthony Henday N. Hwy. North Edmonton/St. Albert commercial district community with customer and employee parking. Concorde Centre; Solid concrete structure buildings with HIGH VISABILITY signage above each leasable space. Building Info: -Insulated concrete blocks, steel ceiling deck with SBS roof -Highly Insulated -Loading: Mix of Grade with 16x16 O/H -Power Supply: 3 phase power with 100-600A service -Floor Drain Sumps in Place -Ceiling Height: up to 24' -Heating: Mix of Rooftop HVAC system and Radiant heating units 2,200sqft unit, with \$6.00/sqft promotional rate available! Potential availability by end of July 2025, Features include a grade-level bay with one (1) overhead door, mezzanine, one (1) washroom and paint booth (can be removed if not needed)

### **Exterior**

Exterior Block, Concrete, Steel Frame Construction Block, Concrete, Steel Frame