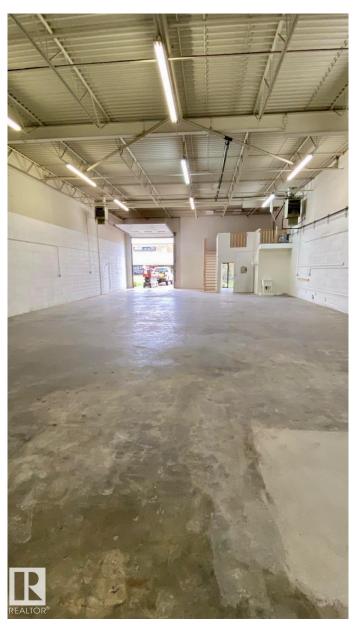

#### \$0

0 Bedroom, 0.00 Bathroom, Industrial on 0.00 Acres

Kennedale Industrial, Edmonton, AB

Located in the rapidly growing commercial district of North-East Edmonton, in Kennedale Plaza, this Flex/Warehouse-Office building offers light bay industrial space, upgraded with modern-high efficient heating/cooling and lighting systems and 3-phase power service for your business needs. Kennedale offers 12 x 14 Grade overhead doors. 18-20 ft clear to ceiling and 90 ft bay depth. High quality construction with efficient structures. Significant parking available. FLEX office/warehouse offers the option for 100% office or part office/ part warehouse. Unit 12865 - 3,200sqft with \$6.00/sqft promotional rate available for immediate occupancy! This open warehouse space includes a reception area, one 12x14 overhead door, mezzanine storage, and a washroom. Another bay of ~3,000 sqft. may become available by the end of September 2025. Potentially available ~3,000 sqft. bay space by the end of September 2025. The unit features an overhead door, a washroom, an office space and heating system