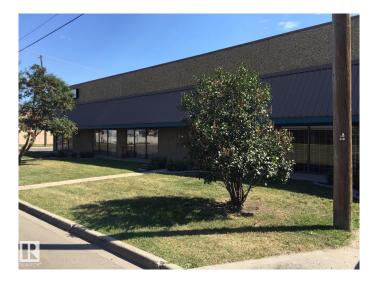

# \$0 - 12849 52 Street, Edmonton

MLS® #E4365048

#### \$0

0 Bedroom, 0.00 Bathroom, Industrial on 0.00 Acres

Kennedale Industrial, Edmonton, AB

Located in the rapidly growing commercial district of North-East Edmonton, in Kennedale Plaza, this Flex/Warehouse-Office building offers light bay industrial space, upgraded with modern-high efficient heating/cooling and lighting systems and 3-phase power service for your business needs. Kennedale offers 12 x 14 Grade overhead doors. 18-20 ft clear to ceiling and 90 ft bay depth. High quality construction with efficient structures. Significant parking available. FLEX office/warehouse offers the option for 100% office or part office/ part warehouse. Unit 12865 - 3,200sqft with \$6.00/sqft promotional rate available for immediate occupancy! This open warehouse space includes a reception area, one 12x14 overhead door, mezzanine storage, and a washroom. Another bay of ~3,000 sqft. may become available by the end of September 2025. Potentially available ~3,000 sqft. bay space by the end of September 2025. The unit features an overhead door, a washroom, an office space and heating system

## **Community Information**

| Address     | 12849 52 Street      |
|-------------|----------------------|
| Area        | Edmonton             |
| Subdivision | Kennedale Industrial |
| City        | Edmonton             |
| County      | ALBERTA              |
| Province    | AB                   |
| Postal Code | T5A 3P8              |