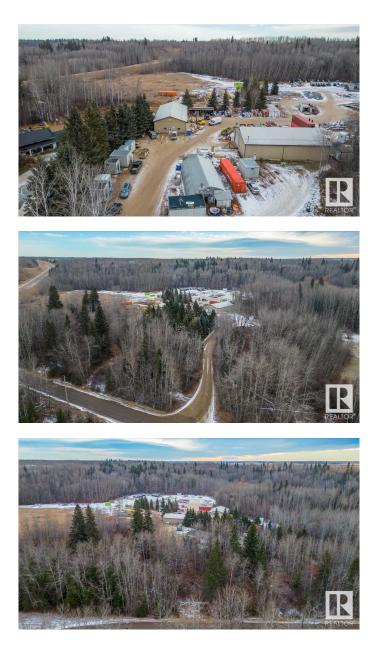

### \$999,000

0 Bedroom, 0.00 Bathroom, Industrial on 0.00 Acres

Telfordville, Telfordville, AB

Great opportunity to live and have your business on the same Property! Beautiful private setting with trees, a creek and all located on pavement. This 35.12 acres hosts a 1506 sq/ft house with a 20x28 attached garage with a creek behind it and sheltered from the industrial yard. The graveled industrial yard is set up to move right in. On it is a 50x29 heated and insulated quonset with power and a cement floor. A 40x80 Fully finished Shop metal cladded inside and out with 2 overhead doors (12x14 and 16x14), heated, insulated, power, mezzanine, 3pc bathroom, with offices and lunch room in the front. A 50x80 drive through shop (18x14 doors) with power, heat, fully insulated with an mezzanine, spray booth, and office with two more overhead doors off the side. This beautiful property has extra room to expand your business or keep it the way it is.