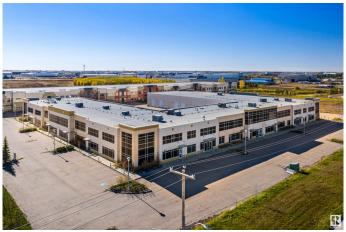

#### \$0

Bedroom, Bathroom, 20,916 sqft Office on 0.00 Acres

Industrial Park, Leduc, AB

UNDER NEW OWNERSHIP. Construction - Tilt Up Concrete. Excellent curb appeal and campus style office amenities. Ability to customize interior-build out to suit operator needs. New ownership with plans in place to complete \$3M+ in site work. Strategically located fronting Airport Road, the two properties are situated just east of the QEII providing direct global freight and passenger reach via the Edmonton International Airport ("EIA―), highway systems and rail infrastructure. Building A: 1,827 sq.ft. to 20,916 sq.ft.± of office build out Additional 44,275 sq.ft. of warehouse available

#### **Essential Information**

MLS® # E4370972 Square Footage 20,916

Acres 0.00 Year Built 2007 Type Office