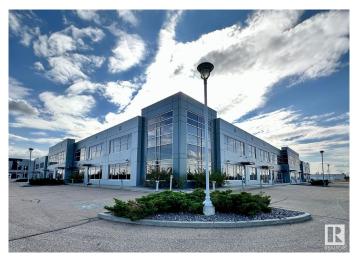

#### \$0

Bedroom, Bathroom, 20,916 sqft Office on 0.00 Acres

Industrial Park, Leduc, AB

UNDER NEW OWNERSHIP. Construction - Tilt Up Concrete. Excellent curb appeal and campus style office amenities. Ability to customize interior-build out to suit operator needs. New ownership with plans in place to complete \$3M+ in site work. Strategically located fronting Airport Road, the two properties are situated just east of the QEII providing direct global freight and passenger reach via the Edmonton International Airport ("EIA―), highway systems and rail infrastructure. Building A: 1,827 sq.ft. to 20,916 sq.ft.± of office build out Additional 44,275 sq.ft. of warehouse available

#### **Essential Information**

MLS® # E4370972 Square Footage 20,916

Acres 0.00 Year Built 2007 Type Office