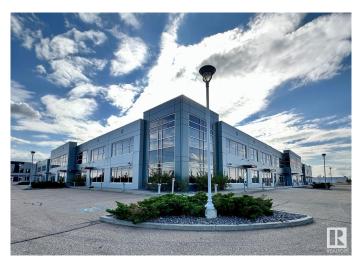

#### \$0

0 Bedroom, 0.00 Bathroom, Office on 0.00 Acres

Leduc Industrial Park, Leduc, AB

UNDER NEW OWNERSHIP. Construction - Tilt Up Concrete. Excellent curb appeal and campus style office amenities. Ability to customize interior-build out to suit operator needs. New ownership with plans in place to complete \$3M+ in site work. Strategically located fronting Airport Road, the two properties are situated just east of the QEII providing direct global freight and passenger reach via the Edmonton International Airport ("EIA―), highway systems and rail infrastructure. Building A: 796 sq.ft. to 15,452 sq.ft.± of office build out

#### **Essential Information**

MLS® # E4370972

Bathrooms 0.00
Acres 0.00
Year Built 2007
Type Office