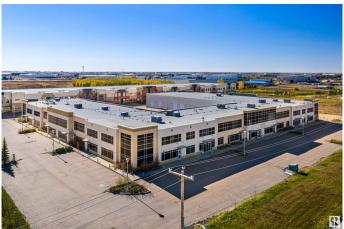

#### \$0

0 Bedroom, 0.00 Bathroom, Office on 0.00 Acres

Leduc Industrial Park, Leduc, AB

UNDER NEW OWNERSHIP. Construction - Tilt Up Concrete. Excellent curb appeal and campus style office amenities. Ability to customize interior-build out to suit operator needs. New ownership with plans in place to complete \$3M+ in site work. Strategically located fronting Airport Road, the two properties are situated just east of the QEII providing direct global freight and passenger reach via the Edmonton International Airport ("EIA―), highway systems and rail infrastructure. Building A: 796 sq.ft. to 15,452 sq.ft.± of office build out

#### **Essential Information**

MLS® # E4370972

Bathrooms 0.00
Acres 0.00
Year Built 2007
Type Office