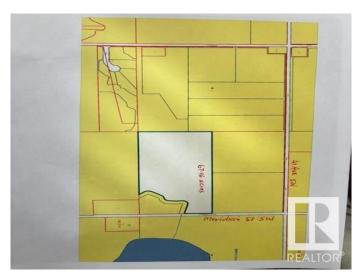

## \$2,582,480 - 4510 Meridian Street, Edmonton

MLS® #E4384584

## \$2,582,480

0 Bedroom, 0.00 Bathroom, Single Family on 67.96 Acres

Edmonton South East, Edmonton, AB

67.96 acres, more or less. Located on 4510 Meridian Street SW, just South of 41 Ave SW, in City of Edmonton. Excellent investment property, rolling layout lands, great for future developments. These lands are scheduled to be developed residential in future. At present it is agricultural lands. According to City of Edmonton is new district planning plan. This area where this property is located is shown as FUTURE GROWTH AREA within City of Edmonton. These lands ready for your dream acreage home at a high grounds within these lands.