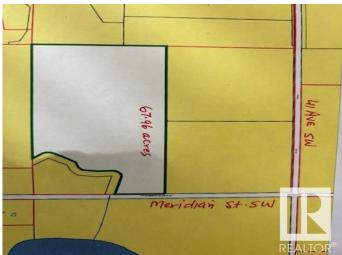

## \$2,582,480 - 4510 Meridian Street, Edmonton

MLS® #E4384584

## \$2,582,480

0 Bedroom, 0.00 Bathroom, Single Family on 67.96 Acres

Edmonton South East, Edmonton, AB

67.96 acres, more or less. Located on 4510 Meridian Street SW, just South of 41 Ave SW, in City of Edmonton. Excellent investment property, rolling layout lands, great for future developments. These lands are scheduled to be developed residential in future. At present it is agricultural lands. According to City of Edmonton is new district planning plan. This area where this property is located is shown as FUTURE GROWTH AREA within City of Edmonton. These lands ready for your dream acreage home at a high grounds within these lands.