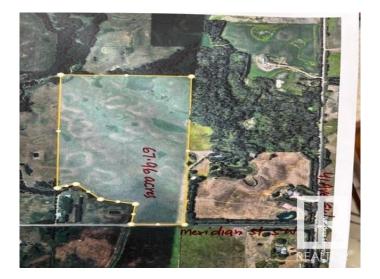

## \$2,582,480 - 4510 Meridian Street, Edmonton

MLS® #E4384584

## \$2,582,480

0 Bedroom, 0.00 Bathroom, Single Family on 67.96 Acres

Edmonton South East, Edmonton, AB

67.96 acres, more or less. Located on 4510 Meridian Street SW, just South of 41 Ave SW, in City of Edmonton. Excellent investment property, rolling layout lands, great for future developments. These lands are scheduled to be developed residential in future. At present it is agricultural lands. According to City of Edmonton is new district planning plan. This area where this property is located is shown as FUTURE GROWTH AREA within City of Edmonton. These lands ready for your dream acreage home at a high grounds within these lands.