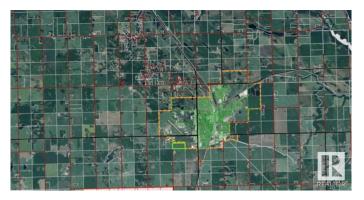

## \$900,000

0 Bedroom, 0.00 Bathroom, Land Commercial on 0.00 Acres

None, Rural Wetaskiwin County, AB

69.7 Acres of Bare Industrial Land. Boarding the City of Wetaskiwin, Zoned Industrial, Located in the County of Wetaskiwin with possibilities to connect to City services with proper protocols to complete. Level land. Restrictive covenant for some purposes and uses that are not permitted.