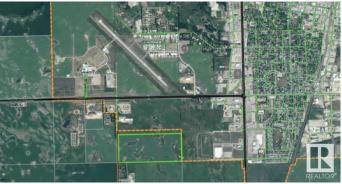

## \$900,000

0 Bedroom, 0.00 Bathroom, Land Commercial on 0.00 Acres

None, Rural Wetaskiwin County, AB

69.7 Acres of Bare Industrial Land. Boarding the City of Wetaskiwin, Zoned Industrial, Located in the County of Wetaskiwin with possibilities to connect to City services with proper protocols to complete. Level land. Restrictive covenant for some purposes and uses that are not permitted.