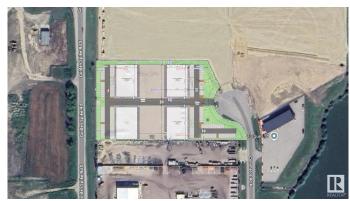

#### \$0

0 Bedroom, 0.00 Bathroom, Industrial on 0.00 Acres

Spruce Grove Industrial, Spruce Grove, AB

Prime industrial/flex opportunity at commerce industrial park, located in the heart of Spruce Grove Industrial along busy Golden Spike Rd (11,000 vpd). 3000sf +/- of flex space with mezzanine build out available. Ample parking and large marshalling areas. Excellent visibility and exposure. Zoning allows for various office, retail and industrial uses. Zoned M1 - Industrial.