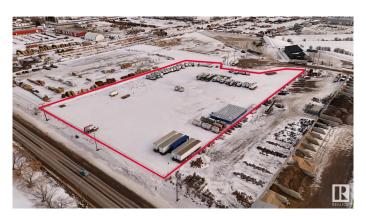

#### \$0

0 Bedroom, 0.00 Bathroom, Industrial on 0.00 Acres

Spruce Grove Industrial, Spruce Grove, AB

Prime industrial/flex opportunity at commerce industrial park, located in the heart of Spruce Grove Industrial along busy Golden Spike Rd (11,000 vpd). 3000sf +/- of flex space with mezzanine build out available. Ample parking and large marshalling areas. Excellent visibility and exposure. Zoning allows for various office, retail and industrial uses. Zoned M1 - Industrial.