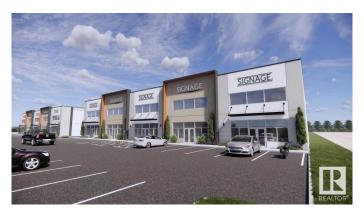

#### \$0

0 Bedroom, 0.00 Bathroom, Industrial on 0.00 Acres

Spruce Grove Industrial, Spruce Grove, AB

Prime industrial/flex opportunity at commerce industrial park, located in the heart of Spruce Grove Industrial along busy Golden Spike Rd (11,000 vpd). 3000sf +/- of flex space with mezzanine build out available. Ample parking and large marshalling areas. Excellent visibility and exposure. Zoning allows for various office, retail and industrial uses. Zoned M1 - Industrial.