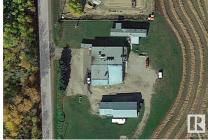

#### \$799,000

0 Bedroom, 0.00 Bathroom, Industrial on 0.00 Acres

Annexed Area, Stony Plain, AB

COURT ORDERED SALE. Structures: This property includes multiple buildings including the main building, shop and a mobile home. Flexible Application: Potential users include agricultural, cannabis, pharmaceutical, packaging, light fabrication and warehousing/storage. Location: Exposure to Glory Hills road with optimal access to Highway 16A with surplus land component.

## **Community Information**

| Address     | 52521a Glory Hills Road |
|-------------|-------------------------|
| Area        | Stony Plain             |
| Subdivision | Annexed Area            |
| City        | Stony Plain             |
| County      | ALBERTA                 |
| Province    | AB                      |
| Postal Code | T7Z 1X7                 |