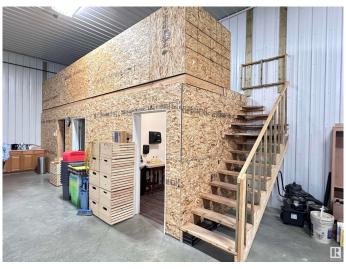

### \$419,900

0 Bedroom, 0.00 Bathroom, Industrial on 0.00 Acres

None, Rural Thorhild County, AB

ALERT!! This Property is coming up for Public Auction between June 24-26. Own your own Business, Land & Building. 2.03 acres located in Thorhild (50 min) to Edmonton. Charming industrial property featuring a spacious, modern metal warehouse with ample parking, set against a serene, open-skied backdrop-ideal for various business ventures. 43' x 84' with four overhead doors that are 14 x 14, 2 with openers. Overhead furnace, forced-vent hot water heater and wash sink. Kitchen cupboards, 2-piece bathroom and 3 piece bathroom. 2-man doors. 2 windows with roller-shades, powered gate and chain link fence yard. The exterior/interior is metal clad and has a full drain system.