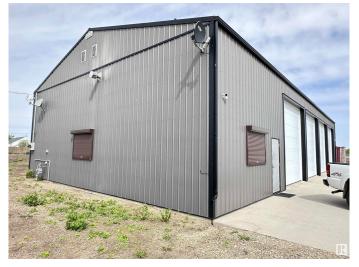

### \$419,900

0 Bedroom, 0.00 Bathroom, Industrial on 0.00 Acres

None, Rural Thorhild County, AB

ALERT!! This Property is coming up for Public Auction between June 24-26. Own your own Business, Land & Building. 2.03 acres located in Thorhild (50 min) to Edmonton. Charming industrial property featuring a spacious, modern metal warehouse with ample parking, set against a serene, open-skied backdrop-ideal for various business ventures. 43' x 84' with four overhead doors that are 14 x 14, 2 with openers. Overhead furnace, forced-vent hot water heater and wash sink. Kitchen cupboards, 2-piece bathroom and 3 piece bathroom. 2-man doors. 2 windows with roller-shades, powered gate and chain link fence yard. The exterior/interior is metal clad and has a full drain system.