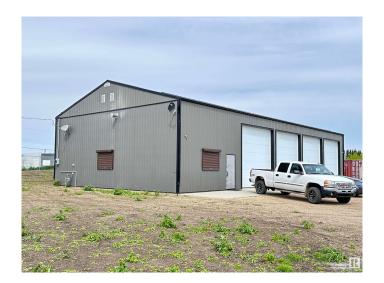

### \$419,900

0 Bedroom, 0.00 Bathroom, Industrial on 0.00 Acres

None, Rural Thorhild County, AB

ALERT!! This Property is coming up for Public Auction between June 24-26. Own your own Business, Land & Building. 2.03 acres located in Thorhild (50 min) to Edmonton. Charming industrial property featuring a spacious, modern metal warehouse with ample parking, set against a serene, open-skied backdrop-ideal for various business ventures. 43' x 84' with four overhead doors that are 14 x 14, 2 with openers. Overhead furnace, forced-vent hot water heater and wash sink. Kitchen cupboards, 2-piece bathroom and 3 piece bathroom. 2-man doors. 2 windows with roller-shades, powered gate and chain link fence yard. The exterior/interior is metal clad and has a full drain system.