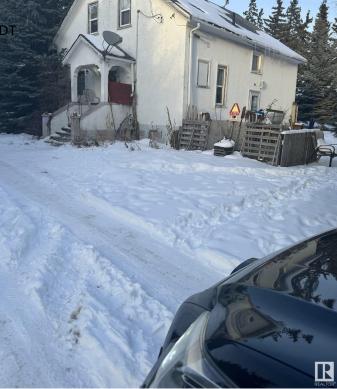

#### \$1,899,000

0 Bedroom, 0.00 Bathroom, Rural on 21.18 Acres

None, Rural Leduc County, AB

Five minutes from Edmonton International Airport, 21.18 Acres zoned Country Residential with great exposure of Airport Road. Presently generating \$4700 rental income from various residential units on the property, rented on month to month basis, plus a vacant heated shop (rented in past) also can generate another \$500/month, also a vacant Barn can be rented for horses etc, numerous possibilities of generating more rental income. Property being sold at "As-is" basis, Country residential land use zone allows potential development of this property into 7 separate Estate lots, some of them backing to a natural creek.