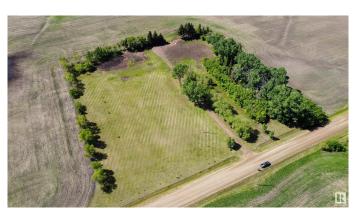

#### \$498,900

0 Bedroom, 0.00 Bathroom, Rural on 5.00 Acres

None, Rural Sturgeon County, AB

Build your dream home on this 5 acre acreage only 10 min. drive north of St Albert on HWY 2. All the landscaping on this beautiful property has been completed, power and gas on the property (old farm site) paid to building site. Also has an old water well on the property. May be able to connect to city water line adjacent to the property. 1/3 mile off pavement on Carbondale Road. Huge shelter belt and tree lined driveway!

## **Exterior**

Exterior Features Landscaped, Treed Lot