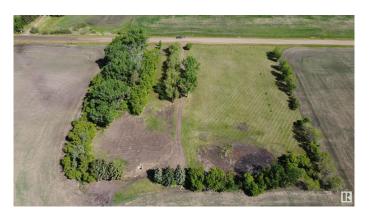

#### \$498,900

0 Bedroom, 0.00 Bathroom, Rural on 5.00 Acres

None, Rural Sturgeon County, AB

Build your dream home on this 5 acre acreage only 10 min. drive north of St Albert on HWY 2. All the landscaping on this beautiful property has been completed, power and gas on the property (old farm site) paid to building site. Also has an old water well on the property. May be able to connect to city water line adjacent to the property. 1/3 mile off pavement on Carbondale Road. Huge shelter belt and tree lined driveway!

## **Exterior**

Exterior Features Landscaped, Treed Lot