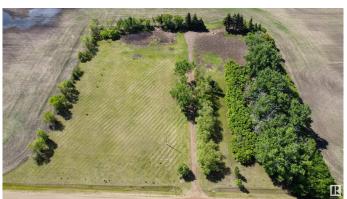

#### \$498,900

0 Bedroom, 0.00 Bathroom, Rural on 5.00 Acres

None, Rural Sturgeon County, AB

Build your dream home on this 5 acre acreage only 10 min. drive north of St Albert on HWY 2. All the landscaping on this beautiful property has been completed, power and gas on the property (old farm site) paid to building site. Also has an old water well on the property. May be able to connect to city water line adjacent to the property. 1/3 mile off pavement on Carbondale Road. Huge shelter belt and tree lined driveway!

## **Exterior**

Exterior Features Landscaped, Treed Lot