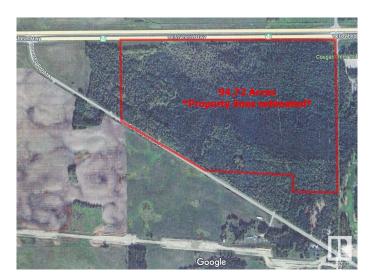

#### \$679,000

0 Bedroom, 0.00 Bathroom, Rural on 94.72 Acres

None, Rural Parkland County, AB

94+ Acres of beautifully treed land located directly west of Cougar Creek Golf Course on Highway 16 with paved access off Parkland Drive. Zoning allows for many permitted uses and discretionary uses (including Tourist Campground). There may also be possibility of developing a titled RV park. Property can also be purchased with the neighboring 4.15 acre lot for a total of 98.87 acres (MLS E4391926)

MLS® # E4391931 Price \$679,000

Bathrooms 0.00
Acres 94.72
Type Rural

Sub-Type Vacant Lot/Land

Status Active

## **Exterior**

Exterior Features Backs Onto Park/Trees, Golf Nearby, Private Setting, Treed Lot, See

Remarks