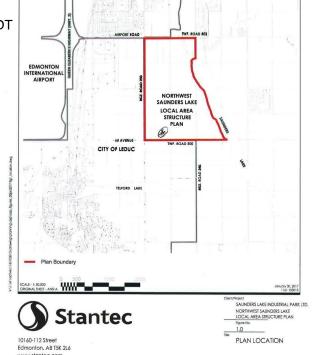

## \$3,890,000

0 Bedroom, 0.00 Bathroom, Rural on 59.80 Acres

None, Rural Leduc County, AB

APP 59.8 ACRES(MORE OR LESS).LOCATED ON 65 AVE BETWEEN RR 245 AND 250.PARCEL IS LOCATED IN LEDUC COUNTY AND HAS A GREAT POTENTIAL IN SAUNDERS LAKE AREA STRUCTURE PLAN.FUTURE PROPOSED ZONING IS MEDIUM INDUSTRIAL.