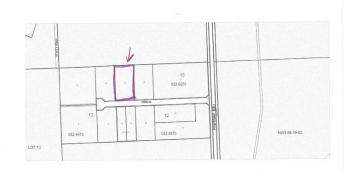

#### \$135,000

0 Bedroom, 0.00 Bathroom, Industrial on 0.00 Acres

Boyle, Boyle, AB

4.62 acre lot available in the Aspen Industrial Park Just North of Boyle Alberta. Across from the Esso Card lock. The property is listed well below purchased price. This commercial/Industrial property has immediate access to highway 63 to Fort McMurray. Options are open on development to this property.

# **Community Information**

Address Lot 3 Aspen Rd

Area Boyle
Subdivision Boyle
City Boyle

County ALBERTA

Province AB

Postal Code T0A 0M0