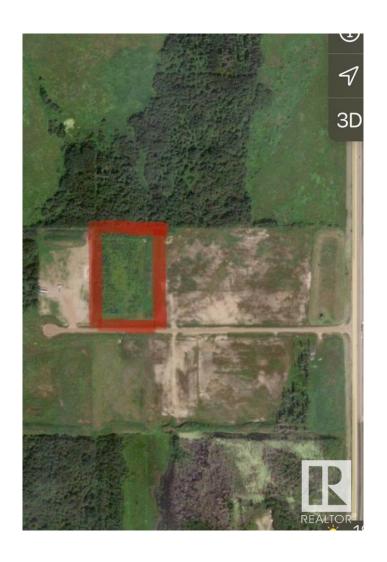

#### \$135,000

0 Bedroom, 0.00 Bathroom, Industrial on 0.00 Acres

Boyle, Boyle, AB

4.62 acre lot available in the Aspen Industrial Park Just North of Boyle Alberta. Across from the Esso Card lock. The property is listed well below purchased price. This commercial/Industrial property has immediate access to highway 63 to Fort McMurray. Options are open on development to this property.