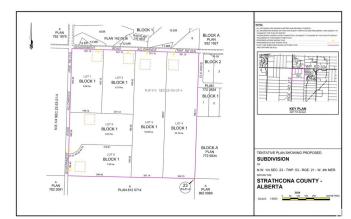

ntry home. Post and rail fencing is installed along frontage of lots.

#### **Essential Information**

| MLS® #    | E4396566        |
|-----------|-----------------|
| Price     | \$479,900       |
| Bathrooms | 0.00            |
| Acres     | 39.78           |
| Туре      | Rural           |
| Sub-Type  | Vacant Lot/Land |
| Status    | Active          |

## **Community Information**

| Address     | Rr 212 & Twp Rd 534     |
|-------------|-------------------------|
| Area        | Rural Strathcona County |
| Subdivision | None                    |
| City        | Rural Strathcona County |
| County      | ALBERTA                 |
| Province    | AB                      |
| Postal Code | T8E 2C8                 |

## Exterior

Exterior Features Environmental Reserve, Private Setting





### **Additional Information**

Date ListedJuly 9th, 2024Days on Market347ZoningZone 80

DATA IS DEEMED RELIABLE BUT IS NOT GUARANTEED ACCURATE BY THE REALTORS® ASSOCIATION OF EDMONTON. COPYRIGHT 2025 BY THE REALTORS® ASSOCIATION OF EDMONTON. ALL RIGHTS RESERVED.Trademarks are owned or controlled by the Canadian Real Estate Association (CREA) and identify real estate professionals who are members of CREA (REALTOR®, REALTORS®) and/or the quality of services they provide (MLS®, Multiple Listing Service®)

Listing information last updated on June 21st, 2025 at 11:02am MDT